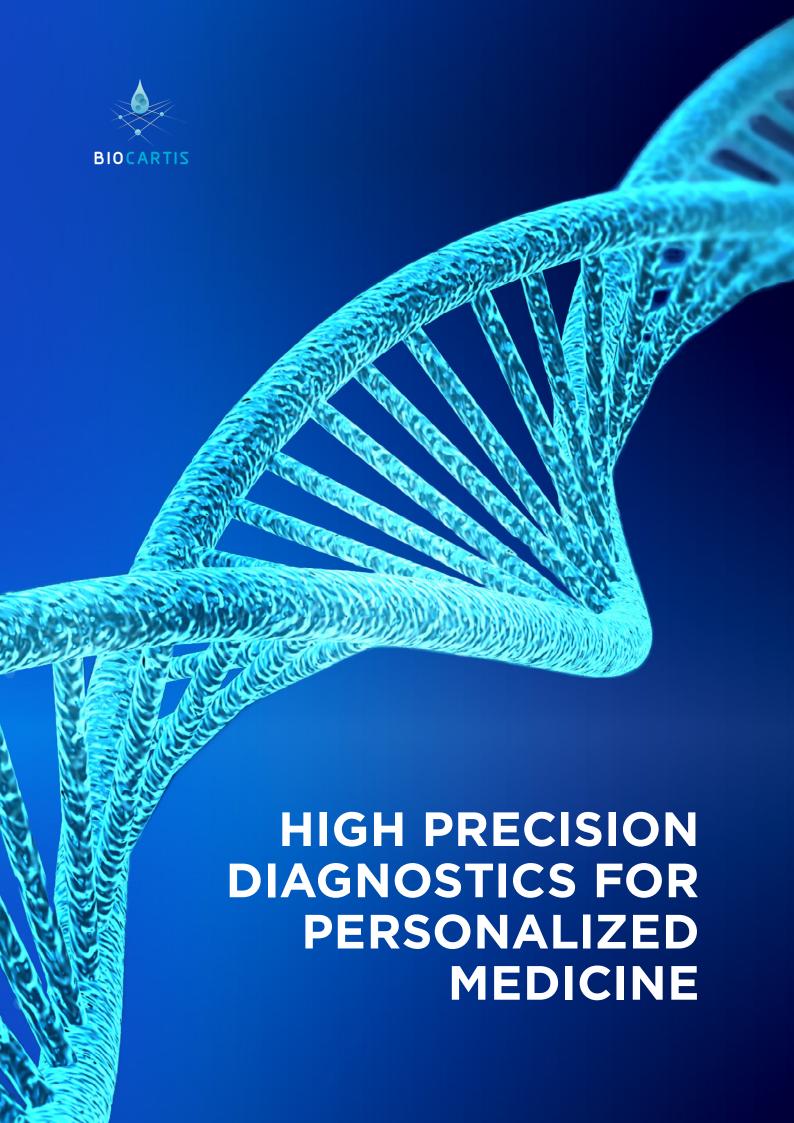

# MOLECULAR BIOMARKER RESULTS IN ONLY 3 HOURS!

The Idylla™ solution is a revolutionary, fully automated, real-time PCR-based molecular testing system designed to offer results in only 3 hours.

Accessible on demand and without the need for batching. It makes molecular testing easy, fast and suitable for any lab.

Highly sensitive, fully automated biomarker testing

Results in only 3 hours

On solid and liquid biopsies

Limited amount of sample needed

24/7 testing on single samples - no need for batching and losing time

In-house testing suitable for any lab setting – no need to send samples out

Complementary to NGS

EGFR NRAS
ALK MSI
ROS1 POLE
RET POLD1
METex14 IDH1/2
NTRK1/2/3 PIK3CA
BRAF AKT1
KRAS

THINK IDYLLA™ BECAUSE TIME MATTERS