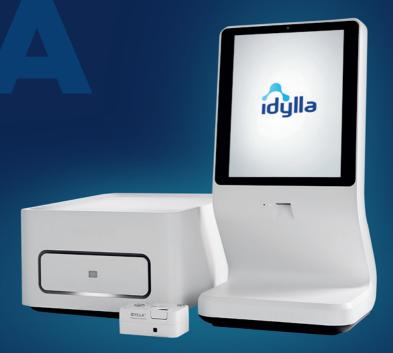

# IDYLLA™ - MAKING MOLECULAR TESTING CONVENIENT AND SUITABLE FOR ANY LAB

 $Idylla^{M}$ , a fully automated, one step sample-to-result PCR based molecular diagnostics system that can be used in any laboratory setting thanks to its compact, scalable design and outstanding ease of use.

## IDYLLA™ - A REVOLUTIONARY WORKFLOW

**Just add your sample.** Idylla™ will take care of the rest. Our fully automated system enables result reporting within 65 to 180 minutes depending on the assay.

Biocartis NV Generaal de Wittelaan 11B 2800 Mechelen - Belgium +32 15 632 888 www.biocartis.com customerservice@biocartis.com