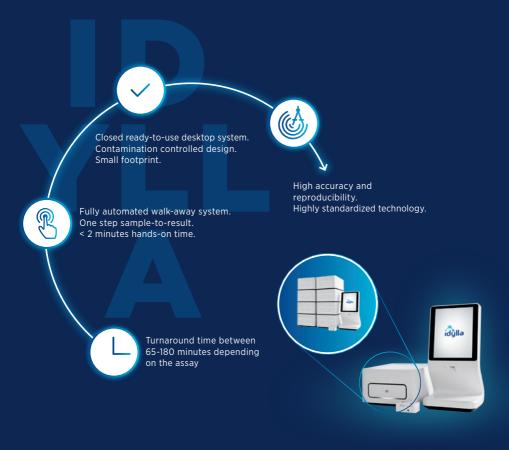

# IDYLLA™ - MAKING MOLECULAR TESTING CONVENIENT AND SUITABLE FOR ANY LAB

 $Idylla^{M}$ , a fully automated, one step sample-to-result PCR based molecular diagnostics system that can be used in any laboratory setting thanks to its compact, scalable design and outstanding ease of use.

## IDYLLA™ - A REVOLUTIONARY WORKFLOW

**Just add your sample.** Idylla™ will take care of the rest. Our fully automated system enables result reporting within 65 to 180 minutes depending on the assay.

Biocartis NV Generaal de Wittelaan 11B 2800 Mechelen - Belgium +32 15 632 888 www.biocartis.com customerservice@biocartis.com