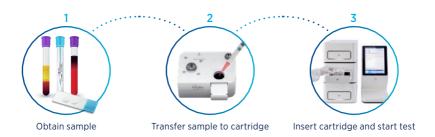

## IDYLLA™ - A REVOLUTIONARY WORKFLOW

**Just add your sample.** Idylla™ will take care of the rest. Our fully automated system enables result reporting within 65 to 180 minutes depending on the assay.

Biocartis NV Generaal de Wittelaan 11B 2800 Mechelen - Belgium +32 15 632 888 www.biocartis.com customerservice@biocartis.com